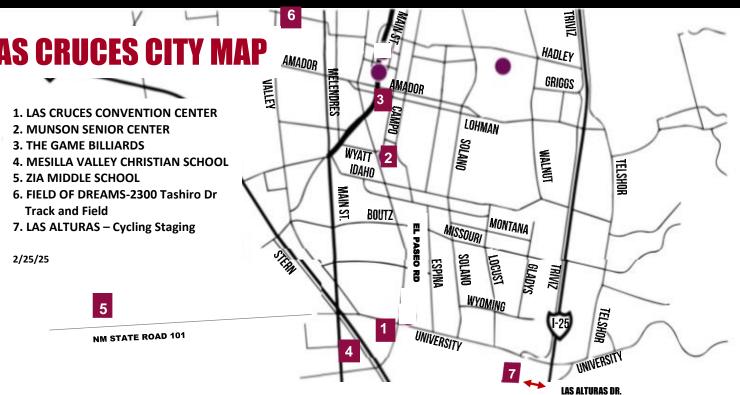

#### **ATHLETE CHECK-IN**

Convention Center - 680 E University Ave.

- Tuesday, June 17 8:00am-7:00pm
- Wednesday-Friday, June 18-20 7:00am-5:00pm
- Saturday, June 21 7:00am-12 Noon

#### Athlete Check-In

Athletes plan to check-in at the Las Cruces Convention Center at Game Headquarters. Athletes must bring a photo ID with date of birth. Athletes will receive a game shirt, and game credentials. Athletes are requested to wear credentials during competition. Game athletes/guests can pick up prepaid parking permits at Athlete check-in as ordered on your registration form.

At the Convention Center will be sports information tables that include event updates, course maps and bracket information along with driving directions to your specific sport venue. Check our website for sport brackets after May 30th.