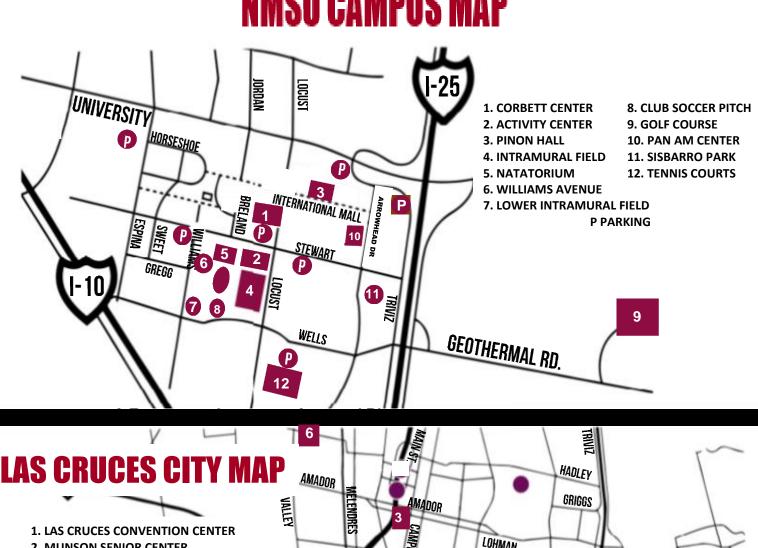

#### **Campus Parking**

A current New Mexico State University parking permit is required to park in NMSU parking lots or along any street on campus, the only exceptions are vehicles with properly displayed handicap placards and vehicles with state government plates. Purchase a parking permit on the registration form. Permit regulations are enforced between the hours of 7:30 a.m. and 4:30p.m. Monday through Friday.

Game parking will be allowed at all parking lots on campus with a properly displayed parking permit except where noted for staff or service vehicles. Dormitory occupants/guests will require a parking permit at Piñon Hall.

Athletes/Guests may obtain online a free, 1 day e-permit at http://www.park.nmsu.edu/visitor. E-Permits are the responsibility of each Participant. Parking in restricted areas is monitored, and citations will be issued. Campus Police station headquarters is located on campus at NMSU Bookstore, 1400 E. University Ave. for all parking issues.